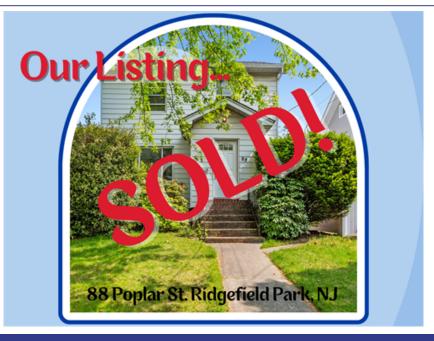

## 88 Poplar Street, Ridgefield Park, NJ 07660

» Beds: 3 | Baths: 1 Full, 1 Half

» MLS #: 23014102» Single Family

» Wood Burning Fireplace

» Ouiet Street

» More Info: 88Poplar.com

Maria Rini Richard Gneiding (201) 599-1100 (ext 306) maria@bergenhouses.com http://www.BergenHouses.com

## \$ 385,000

It's a great location on a quiet, tree-lined street right in the middle of town. You are walking distance from parks, transportation, schools and shopping. Solid, 3 bedroom colonial is just waiting for your personal touch to make it shine. Sunny and bright with generous room sizes on the first floor including a home office. Hardwood floors, chestnut trim. Make it yours and enjoy the oldest continous 4th of July celebration in the nation as a resident!